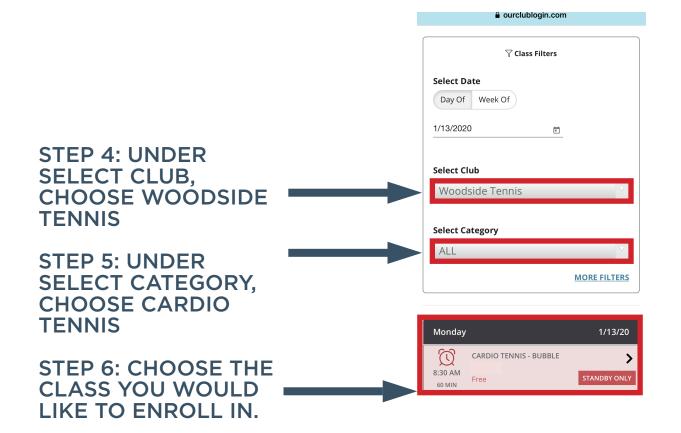

## How to Sign Up for Cardio Tennis

### STEP 1: CLICK ON MY ACCOUNT









### STEP 7: CLICK ON SIGN UP

### YOU WILL THEN RECEIVE A MESSAGE STATING YOU ARE IN THE CLASS OR ON STANDBY

### Cardio Tennis - Indoor SS \*

Class Instructor: Class Length: 60 min Date: 01/14/2020 Time: 6:00 PM

#### - CLASS DESCRIPTION -

Class featuring tennis drills to give 3.0+ players an ultimate, high-energy workout. This class requires a reservation. You must scan your membership barcode AND check-in for classes at the front desk before your reserved class to avoid a no-show fee. Mobile Users: Adding classes to your calendar does NOT reserve your spot. You must sign up on MyWoodside via the link below: https://www.ourclublogin.com/Account/Login/510398



#### Confirmation

Dashboard / Select Classes / Confirmation



# STEP 8: CHECK YOUR EMAIL FOR VERIFICATION OF ENROLLMENT

Yo