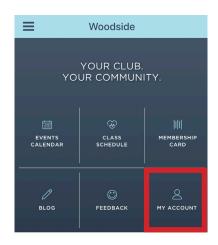

## How to Sign Up for Cardio Tennis

### STEP 1: CLICK ON MY ACCOUNT









### STEP 7: CLICK ON SIGN UP

### YOU WILL THEN RECEIVE A MESSAGE STATING YOU ARE IN THE CLASS OR ON STANDBY

### Cardio Tennis - Indoor SS \*

Class Instructor: Class Length: 60 min Date: 01/14/2020 Time: 6:00 PM

#### - CLASS DESCRIPTION -

Class featuring tennis drills to give 3.0+ players an ultimate, high-energy workout. This class requires a reservation. You must scan your membership barcode AND check-in for classes at the front desk before your reserved class to avoid a no-show fee. Mobile Users: Adding classes to your calendar does NOT reserve your spot. You must sign up on MyWoodside via the link below: https://www.ourclublogin.com/Account/Login/510398



#### Confirmation

Dashboard / Select Classes / Confirmation



# STEP 8: CHECK YOUR EMAIL FOR VERIFICATION OF ENROLLME