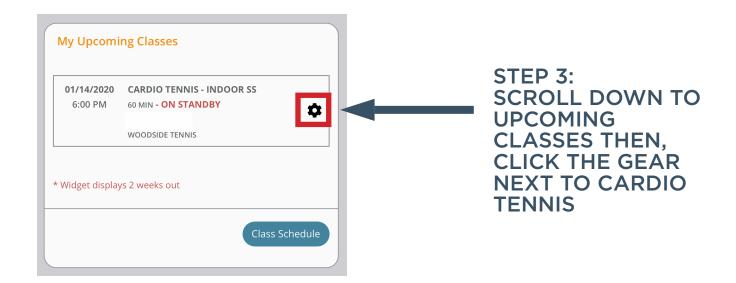

### STEP 4: CLICK UNENROLL. YOU WILL RECEIVE AN EMAIL CONFORMING THAT YOU HAVE UNENROLLED.

\* Widget displays 2 weeks out

Class Schedule