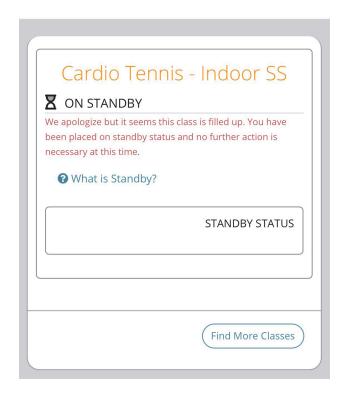

### Cardio Tennis - Indoor SS \*

Class Instructor: Class Length: 60 min Date: 01/14/2020 Time: 6:00 PM

#### - CLASS DESCRIPTION -

Class featuring tennis drills to give 3.0+ players an ultimate, high-energy workout. This class requires a reservation. You must scan your membership barcode AND check-in for classes at the front desk before your reserved class to avoid a no-show fee. Mobile Users: Adding classes to your calendar does NOT reserve your spot. You must sign up on MyWoodside via the link below: https://www.ourclublogin.com/Account/Login/510398

# STEP 8: CHECK YOUR EMAIL FOR VERIFICATION OF ENROLLMENT

You have been added to the standby list for the following class.

Instructor:

Location: Woodside Tennis

Class Name: Cardio Tennis - Indoor SS Class Time: 1/14/2020 6:00:00 PM

Class Duration: 60 minutes

Date Enrolled: 1/13/2020 10:48:49 AM

Thank you, Woodside Tennis