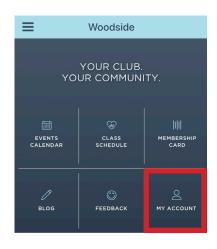

to your calendar does NOT reserve your spot. You must sign up on MyWoodside via the link below: https://www.ourclublogin.com/Account/Login/510398



#### Confirmation

Dashboard / Select Classes / Confirmation



# STEP 8: CHECK YOUR EMAIL FOR VERIFICATION OF ENROLLMENT

You have been added to the standby list for the following class.

Instructor:

Location: Woodside Tennis

Class Name: Cardio Tennis - Indoor SS Class Time: 1/14/2020 6:00:00 PM

Class Duration: 60 minutes

Date Enrolled: 1/13/2020 10:48:49 AM

Thank you, Woodside Tennis

### How to Unenroll in Cardio Tennis

DUE TO LIMITED SPACE IN THE CLASS, IF YOU CANNOT MAKE A CLASS YOU ENROLLED FOR YOU **MUST** UNENROLL PRIOR TO THE CLASS. SHOULD YOU NOT UNENROLL YOU WILL BE CHARGED A \$5 NO SHOW FEE.

### STEP 1: CLICK ON MY ACCOUNT







### STEP 4: CLICK UNENROLL. YOU WILL RECEIVE AN EMAIL CONFORMING THAT YOU HAVE UNENROLLED.





\* Widget displays 2 weeks out

Class Schedule

### Cardio Tennis Schedule and Policies

#### REGISTER ON MYWOODSIDE

# SCHEDULE INTRO TO CARDIO TENNIS

WEDNESDAY | 6AM - 7PM | REGISTER 60 HOURS IN ADVANCE 6PM - 7PM | REGISTER 48 HOURS IN ADVANCE

### **CARDIO TENNIS**

MONDAY | 8:30 - 9:30AM | REGISTER 48 HOURS IN ADVANCE 6 - 7PM | REGISTER 48 HOURS IN ADVANCE

TUESDAY | 6 - 7AM | REGISTER 60 HOURS IN ADVANCE 6 - 7PM | REGISTER 48 HOURS IN ADVANCE

WEDNESDAY | NOON - 1PM | REGISTER 48 HOURS IN ADVANCE

THURSDAY | 6 - 7AM | REGISTER 60 HOURS IN ADVANCE

SATURDAY | 8:30 - 9:30AM | REGISTER 48 HOURS IN ADVANCE

### **FREE COURT**

If you register for the class and are not able to make it. Yo