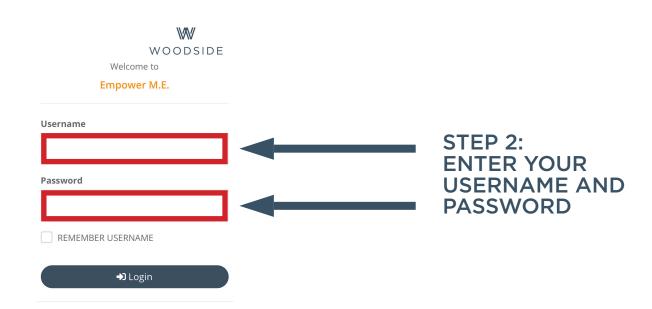

## How to Sign Up for Cardio Tennis

### STEP 1: CLICK ON MY ACCOUNT









### STEP 7: CLICK ON SIGN UP

### YOU WILL THEN RECEIVE A MESSAGE STATING YOU ARE IN THE CLASS OR ON STANDBY

### Cardio Tennis - Indoor SS \*

Class Instructor: Class Length: 60 min Date: 01/14/2020 Time: 6:00 PM

#### - CLASS DESCRIPTION -

Class featuring tennis drills to give 3.0+ players an ultimate, high-energy workout. This class requires a reservation. You must scan your membership barcode AND check-in for classes at the front desk before your reserved class to avoid a no-show fee. Mobile Users: Adding classes to your calendar does NOT reserve your spot. You must sign up on MyWoodside via the link below: https://www.ourclublogin.com/Account/Login/510398



#### Confirmation

Dashboard / Select Classes / Confirmation



# STEP 8: CHECK YOUR EMAIL FOR VERIFICATION OF ENROLLMENT