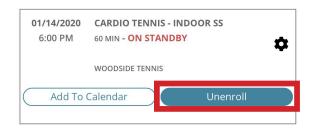

### How to Unenroll in Cardio Tennis

DUE TO LIMITED SPACE IN THE CLASS, IF YOU CANNOT MAKE A CLASS YOU ENROLLED FOR YOU **MUST** UNENROLL PRIOR TO THE CLASS. SHOULD YOU NOT UNENROLL YOU WILL BE CHARGED A \$5 NO SHOW FEE.

### STEP 4: CLICK UNENROLL. YOU WILL RECEIVE AN EMAIL CONFORMING THAT YOU HAVE UNENROLLED.

\* Widget displays 2 weeks out

Class Schedule