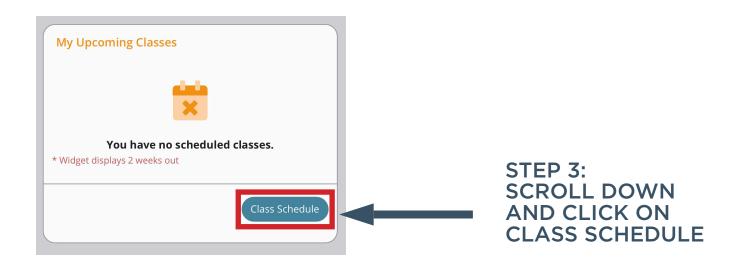

### STEP 4: CLICK UNENROLL. YOU WILL RECEIVE AN EMAIL CONFORMING THAT YOU HAVE UNENROLLED.

\* Widget displays 2 weeks out

Class Schedule