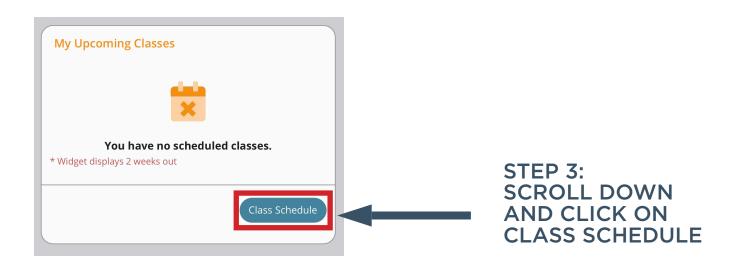

#### STEP 4: CLICK UNENROLL. YOU WILL RECEIVE AN EMAIL CONFORMING THAT YOU HAVE UNENROLLED.

\* Widget displays 2 weeks out

Class Schedule