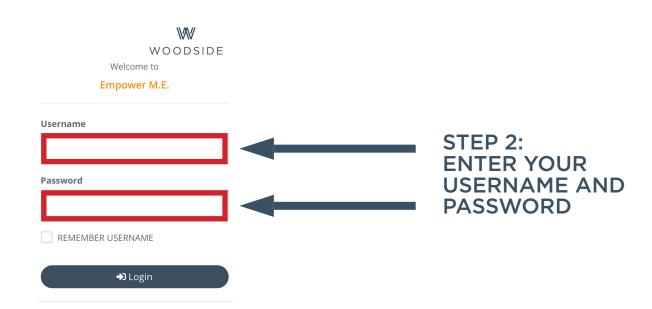

## How to Sign Up for Cardio Tennis

#### STEP 1: CLICK ON MY ACCOUNT









#### STEP 7: CLICK ON SIGN UP

#### YOU WILL THEN RECEIVE A MESSAGE STATING YOU ARE IN THE CLASS OR ON STANDBY

### Cardio Tennis - Indoor SS \*

Class Instructor: Grant Class Length: 60 min Date: 01/14/2020 Time: 6:00 PM

#### - CLASS DESCRIPTION -

Class featuring tennis drills to give 3.0+ players an ultimate, high-energy workout. This class requires a reservation. You must scan your membership barcode AND check-in for classes at the front desk before your reserved class to avoid a no-show fee. Mobile Users: Adding classes to your calendar does NOT reserve your spot. You must sign up on MyWoodside via the link below: https://www.ourclublogin.com/Account/Login/510398



#### Confirmation

Dashboard / Select Classes / Confirmation



# STEP 8: CHECK YOUR EMAIL FOR VERIFICATION OF EN