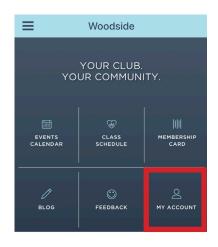

r calendar does NOT reserve your spot. You must sign up on MyWoodside via the link below: https://www.ourclublogin.com/Account/Login/510398



#### Confirmation

Dashboard / Select Classes / Confirmation



# STEP 8: CHECK YOUR EMAIL FOR VERIFICATION OF ENROLLMENT

You have been added to the standby list for the following class.

Instructor: Grant

Location: Woodside Tennis

Class Name: Cardio Tennis - Indoor SS Class Time: 1/14/2020 6:00:00 PM

Class Duration: 60 minutes

Date Enrolled: 1/13/2020 10:48:49 AM

Thank you, Woodside Tennis

## How to Unenroll in Cardio Tennis

DUE TO LIMITED SPACE IN THE CLASS, IF YOU CANNOT MAKE A CLASS YOU ENROLLED FOR YOU **MUST** UNENROLL PRIOR TO THE CLASS. SHOULD YOU NOT UNENROLL YOU WILL BE CHARGED A \$5 NO SHOW FEE.

#### STEP 1: CLICK ON MY ACCOUNT







#### STEP 4: CLICK UNENROLL. YOU WILL RECEIVE AN EMAIL CONFORMING THAT YOU HAVE UNENROLLED.





\* Widget displays 2 weeks out

Class Schedule

## Cardio Tennis Schedule and Policies

#### REGISTER ON MYWOODSIDE

# SCHEDULE TRX CARDIO TENNIS

MONDAY | 6 - 7PM | REGISTER 48 HOURS IN ADVANCE

#### INTRO TO CARDIO TENNIS

WEDNESDAY | 6AM - 7PM | REGISTER 60 HOURS IN ADVANCE 6PM - 7PM | REGISTER 48 HOURS IN ADVANCE

#### **CARDIO TENNIS**

MONDAY | 8:30 - 9:30AM | REGISTER 48 HOURS IN ADVANCE TUESDAY/THURSDAY | 6 - 7AM | REGISTER 60 HOURS IN ADVANCE 6 AM | \$5 CARDIO | REGISTER 84 HOURS IN ADVANCE

TUESDAY | 6 - 7PM | REGISTER 48 HOURS IN ADVANCE SATURDAY | 8:30 - 9:30AM | REGISTER 48 HOURS IN ADVANCE 8:30 AM | \$5 CARDIO | REGISTER 72 HOURS IN ADVANCE

#### FREE COURT

If you register