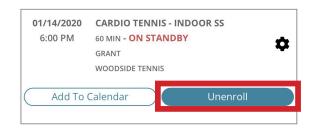

## How to Unenroll in Cardio Tennis

DUE TO LIMITED SPACE IN THE CLASS, IF YOU CANNOT MAKE A CLASS YOU ENROLLED FOR YOU **MUST** UNENROLL PRIOR TO THE CLASS. SHOULD YOU NOT UNENROLL YOU WILL BE CHARGED A \$5 NO SHOW FEE.

#### STEP 1: CLICK ON MY ACCOUNT

#### STEP 4: CLICK UNENROLL. YOU WILL RECEIVE AN EMAIL CONFORMING THAT YOU HAVE UNENROLLED.

\* Widget displays 2 weeks out

Class Schedule