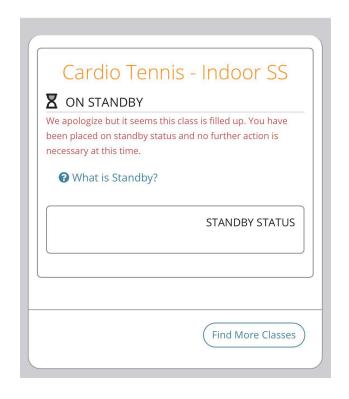

#### YOU WILL THEN RECEIVE A MESSAGE STATING YOU ARE IN THE CLASS OR ON STANDBY

### Cardio Tennis - Indoor SS \*

Class Instructor: Grant Class Length: 60 min Date: 01/14/2020 Time: 6:00 PM

# STEP 8: CHECK YOUR EMAIL FOR VERIFICATION OF ENROLLMENT

You have been added to the standby list for the following class.

Instructor: Grant

Location: Woodside Tennis

Class Name: Cardio Tennis - Indoor SS Class Time: 1/14/2020 6:00:00 PM

Class Duration: 60 minutes

Date Enrolled: 1/13/2020 10:48:49 AM

Thank you, Woodside Tennis