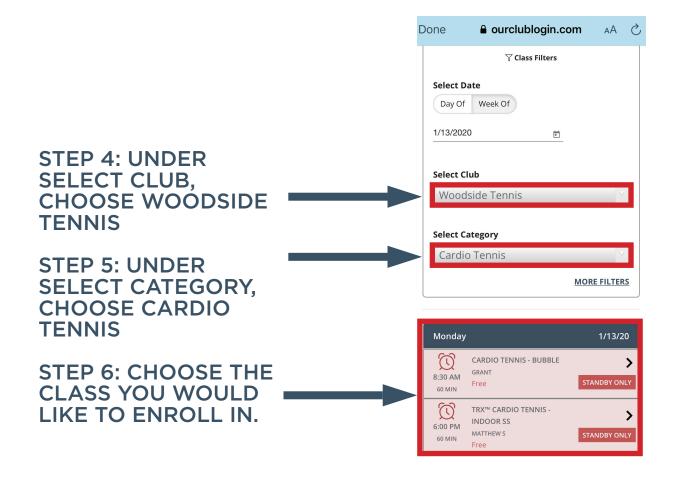

### Cardio Tennis - Indoor SS \*

Class Instructor: Grant Class Length: 60 min Date: 01/14/2020 Time: 6:00 PM

#### - CLASS DESCRIPTION -

Class featuring tennis drills to give 3.0+ players an ultimate, high-energy workout. This class requires a reservation. You must scan your membership barcode AND check-in for classes at the front desk before your reserved class to avoid a no-show fee. Mobile Users: Adding classes to your calendar does NOT reserve your spot. You must sign up on MyWoodside via the link below: https://www.ourclublogin.com/Account/Login/510398