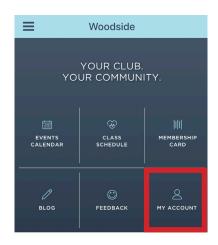

## How to Sign Up for Cardio Tennis

#### STEP 1: CLICK ON MY ACCOUNT









#### STEP 7: CLICK ON SIGN UP

#### YOU WILL THEN RECEIVE A MESSAGE STATING YOU ARE IN THE CLASS OR ON STANDBY

### Cardio Tennis - Indoor SS \*

Class Instructor: Grant Class Length: 60 min Date: 01/14/2020 Time: 6:00 PM

#### - CLASS DESCRIPTION -

Class featuring tennis drills to give 3.0+ players an ultimate, high-energy workout. This class requires a reservation. You must scan your membership barcode AND check-in for classes at the front desk before your reserved class to avoid a no-show fee. Mobile Users: Adding classes to your calendar does NOT reserve your spot. You must sign up on MyWoodside via the link below: https://www.ourclublogin.com/Account/Login/510398



#### Confirmation

Dashboard / Select Classes / Confirmation



# STEP 8: CHECK YOUR EMAIL FOR VERIFICATION OF