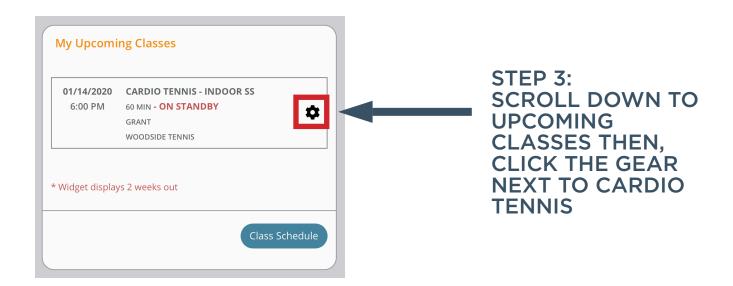

#### STEP 4: CLICK UNENROLL. YOU WILL RECEIVE AN EMAIL CONFORMING THAT YOU HAVE UNENROLLED.

\* Widget displays 2 weeks out

Class Schedule