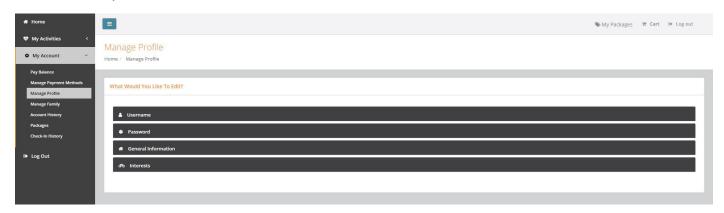

After your first login, you'll be asked to create a new Password.

3. Navigate to
MY ACCOUNT the
Menu on the left side
of the screen.

**4.** Click on the **MANAGE PROFILE** tab to set-up your member profile, and complete all the requested information (you can also change your member ID to a more familiar username if you wish to do so).

**5.** Click on the **MANAGE PAYMENT METHODS** tab to set up payment methods and accept the Terms & Conditions.