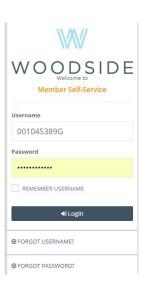

### TO SET UP YOUR ACCOUNT, PLEASE DO THE FOLLOWING:

- **1.** Please visit clubwoodside.com/my-woodside and click **MY ACCOUNT**, where you'll arrive at the new MyWoodside login screen.
- 2. Enter your Member ID (member number) for both the Username and Password fields.

After your first login, you'll be asked to create a new Password.

3. Navigate to
MY ACCOUNT the
Menu on the left side
of the screen.

**4.** Click on the **MANAGE PROFILE** tab to set-up your member profile, and complete all the requested information (you can also change your member ID to a more familiar username if you wish to do so).