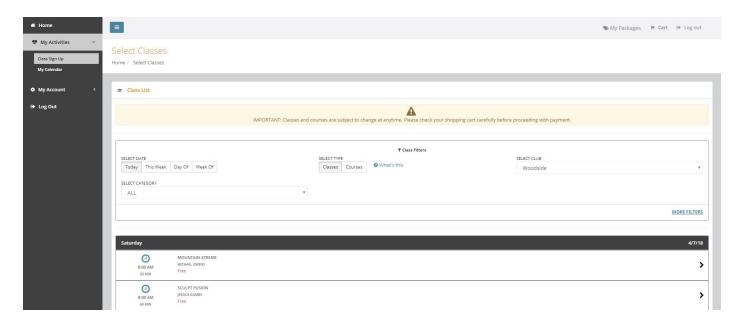

#### **ADDITIONAL FEATURES**

- View past check-ins by clicking on the CHECK-IN HISTORY in the left menu.
- You can also print usage history reports from this page.

- Book a group fitness class by clicking on MY ACTIVITIES then CLASS SIGN-UPS. You
  can filter by day, class category or instructor. Registration is required for Cycling, Boxing
  Bootcamp, Cardio Tennis and fee-based offerings.
- Looking for Tennis classes or events? Select Wodside Tennis under SELECT CLUB.
- View booked services (personal training sessions, spa appointments, clinics, etc.) by clicking on PACKAGES in the left menu.