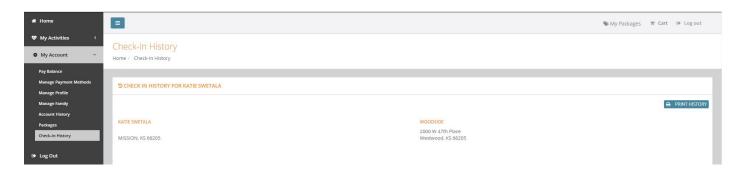

#### **ADDITIONAL FEATURES**

- View past check-ins by clicking on the CHECK-IN HISTORY in the left menu.
- You can also print usage history reports from this page.

- Book a group fitness class by clicking on MY ACTIVITIES then CLASS SIGN-UPS. You
  can filter by day, class category or instructor. Registration is required for Cycling, Boxing
  Bootcamp, Cardio Tennis and fee-based offerings.
- Looking for Tennis classes or events? Select Wodside Tennis under SELECT CLUB.
- View booked services (personal training sessions, spa appointments, clinics, etc.) by clicking on PACKAGES in the left menu.