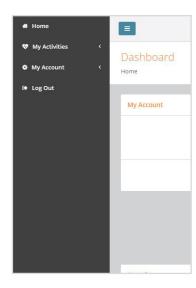

After your first login, you'll be asked to create a new Password.

3. Navigate to
MY ACCOUNT the
Menu on the left side
of the screen.

**4.** Click on the **MANAGE PROFILE** tab to set-up your member profile, and complete all the requested information (you can also change your member ID to a more familiar username if you wish to do so).